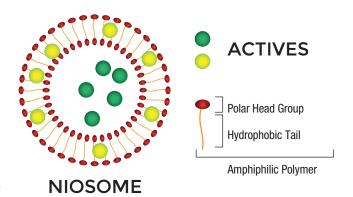

# THE CUREPLEX SYSTEM

Incorporates a revolutionary proprietary complex of naturally derived actives, encapsulated in niosomes:

Innovative delivery technology ensuring 100% penetration into the cortex.

### NIOSOMES COMPLEX

| ,                   | Impart added nourishment improving<br>hair's health     |
|---------------------|---------------------------------------------------------|
| N-acetyl-L-cycteine | Bond creator and protector                              |
| -                   | Rice derived, provides protection around the hair shaft |

An innovative AMINO ACID COMBINATION supports the Niosomes actives to LINK IN THE DISULFIDE BONDS.